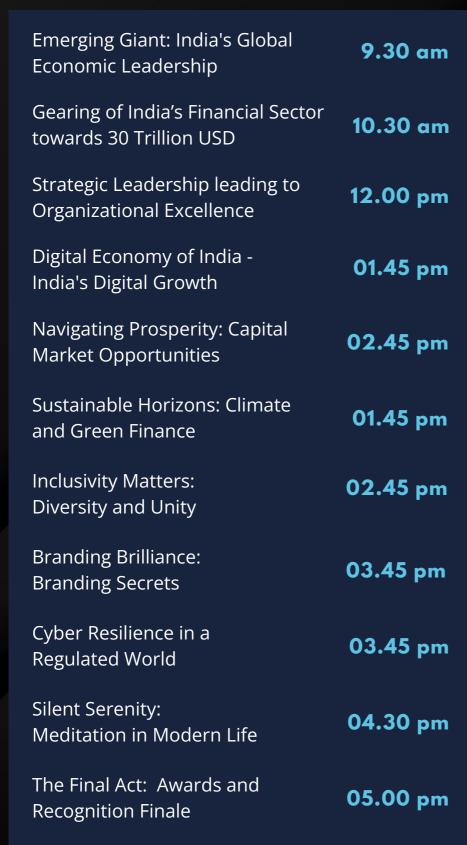

The agenda for this season is comprehensive, including 11 plenary sessions covering a range of topics from India's economic leadership, financial sector growth, and strategic leadership to the digital economy, capital markets, and sustainability. These sessions, enriched with distinguished speakers and keynote sessions, will also feature engaging panel discussions, immersive workshops, and a prestigious s ceremony.

# 11 PLENARY SESSIONS